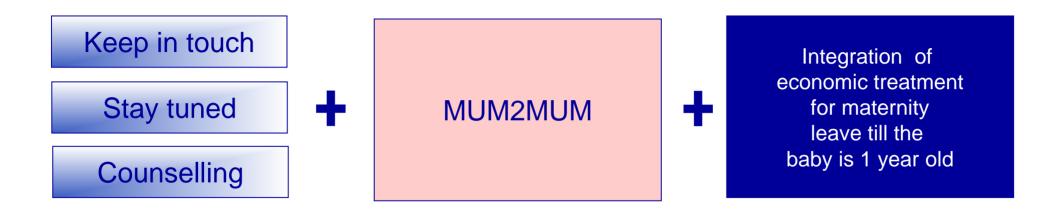

#### **Parents program**

#### Guidance to manage maternity & paternity leave

Help manager to be informed and guided on steps to manage a maternity and paternity leave Help employee to be informed and feel cared for during maternity and paternity leave needs